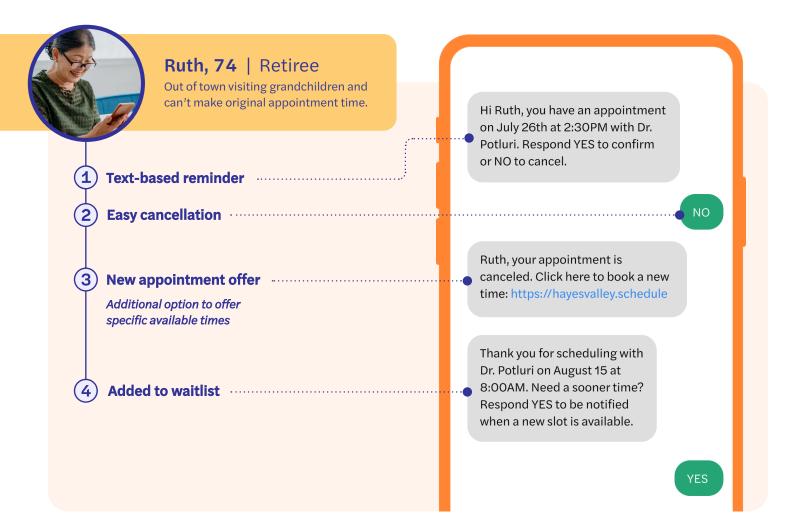

- Offer flexible SMS scheduling based on appointment types and openings in your Veradigm PM system
- Send two-way reminders to enable patients to confirm or cancel upcoming appointments, then make updates in Veradigm PM automatically
- Cancel appointments directly in your schedule based on patient actions
- Enroll patients in automatic waitlist offers based on cancellations in Veradigm PM and patients waiting for the same appointment type