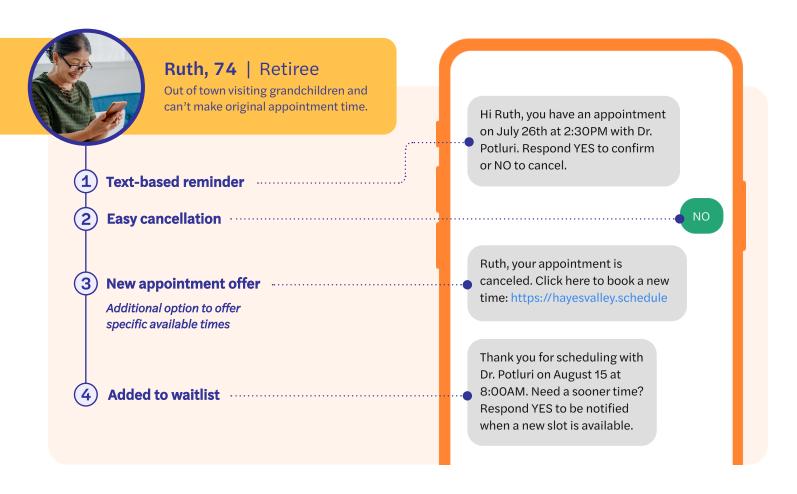

- Offer near real-time scheduling based on white space in Appointment Book
- Automatically mark patients as arrived, confirmed, or canceled
- Create appointments and encounters (even for new patients)
- Remind patients with an outstanding balance to pay and offer a link to your payment portal
- ✓ Send patient forms back to the chart as PDFs