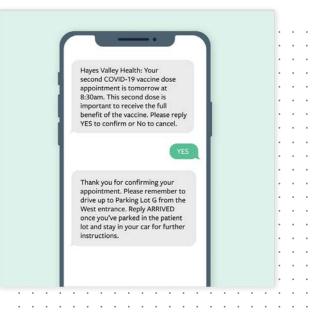

## APPOINTMENT REMINDERS

Use Luma Health's automated, multilingual, and HIPAA-compliant Interactive Appointment Reminders to reduce no-show rates and phone volumes, manage cancellations, and ensure patients are prepared for the appointment with Al-powered conversational workflows.

### **CHECK-IN & VACCINATION**

Use Luma Health's **Zero Contact Check-in** and **Waiting Room** solutions for patient self check-in and move them through the virtual waiting room with automated text instructions. Luma Health's **Mobile Patient Intake** tools can help capture a patient's insurance information and driver's license in advance, to minimize physical exchange during appointments.