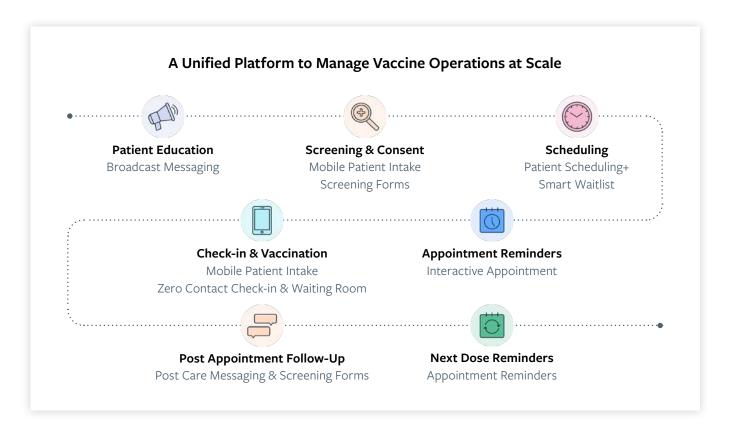

## PATIENT EDUCATION

Use Luma Health's **Broadcast Messaging** solution to proactively inform your patients on vaccine availability, eligibility, and administration timelines and address vaccine apprehensions, while reducing inbound calls.

## **SCREENING & CONSENT**

Use Luma Health's **Mobile Patient Intake** solution to automate patient eligibility verification using customized **Self-Screening Surveys**. Once verified, use Luma Health's **Intake Forms** to capture patient consent and collect necessary PHI, to kickstart the patient's vaccination journey.

Use Luma Health's **Patient Scheduling+** solution to offer your patients the convenience of online self-scheduling, based on your unique workflows. Luma Health's **Smart Waitlist** tool offers available appointment slots in real-time when other patients cancel or reschedule.

## APPOINTMENT REMINDERS

Use Luma Health's automated, multilingual, and HIPAA-compliant Interactive Appointment Reminders to reduce no-show rates and phone volumes, manage cancellations, and ensure patients are prepared for the appointment with Al-powered conversational workflows.

### **CHECK-IN & VACCINATION**

Use Luma Health's **Zero Contact Check-in** and **Waiting Room** solutions for patient self check-in and move them through the virtual waiting room with automated text instructions. Luma Health's **Mobile Patient Intake** tools can help capture a patient's insurance information and driver's license in advance, to minimize physical exchange during appointments.

#### POST APPOINTMENT FOLLOW-UP

#### Use Luma Health's Patient Screening Forms

to prompt vaccine recipients to assess and track their wellness following their appointment, and guide those experiencing adverse events to seek appropriate medical attention, while complying with pharmaco-vigilance requirements.

#### **NEXT DOSE REMINDERS**

Use Luma Health's **Reminders and Patient Communication** solutions to ensure patients schedule and show up to their booster dose appointments.