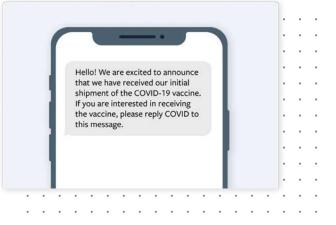

## PATIENT EDUCATION

Use Luma Health's **Broadcast Messaging** solution to proactively inform your patients on vaccine availability, eligibility, and administration timelines and address vaccine apprehensions, while reducing inbound calls.