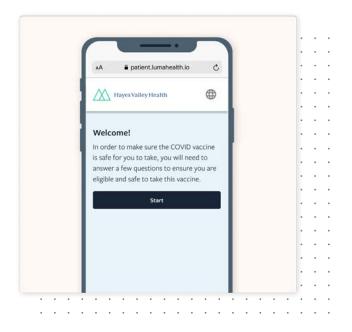

## **SCREENING & CONSENT**

Use Luma Health's **Mobile Patient Intake** solution to automate patient eligibility verification using customized **Self-Screening Surveys**. Once verified, use Luma Health's **Intake Forms** to capture patient consent and collect necessary PHI, to kickstart the patient's vaccination journey.