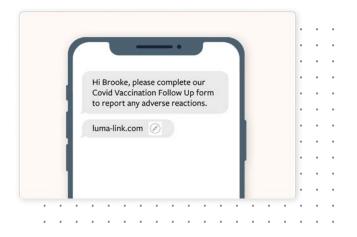

#### Use Luma Health's Patient Screening Forms

to prompt vaccine recipients to assess and track their wellness following their appointment, and guide those experiencing adverse events to seek appropriate medical attention, while complying with pharmaco-vigilance requirements.