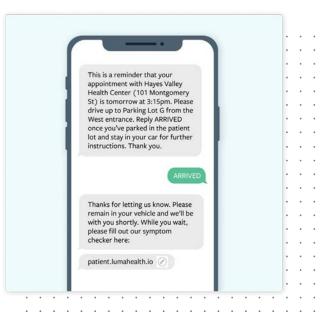

## APPOINTMENT REMINDERS

Use Luma Health's automated, multilingual, and HIPAA-compliant Interactive Appointment Reminders to reduce no-show rates and phone volumes, manage cancellations, and ensure patients are prepared for the appointment with Al-powered conversational workflows.

### **CHECK-IN & VACCINATION**

Use Luma Health's **Zero Contact Check-in** and **Waiting Room** solutions for patient self check-in and move them through the virtual waiting room with automated text instructions. Luma Health's **Mobile Patient Intake** tools can help capture a patient's insurance information and driver's license in advance, to minimize physical exchange during appointments.