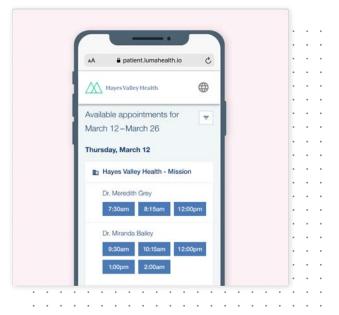

Use Luma Health's **Patient Scheduling+** solution to offer your patients the convenience of online self-scheduling, based on your unique workflows. Luma Health's **Smart Waitlist** tool offers available appointment slots in real-time when other patients cancel or reschedule.