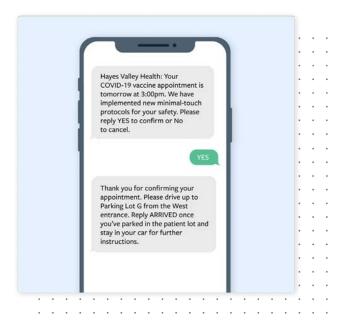

## APPOINTMENT REMINDERS

Use Luma Health's automated, multilingual, and HIPAA-compliant Interactive Appointment Reminders to reduce no-show rates and phone volumes, manage cancellations, and ensure patients are prepared for the appointment with Al-powered conversational workflows.

### **CHECK-IN & VACCINATION**

Use Luma Health's **Zero Contact Check-in** and **Waiting Room** solutions for patient self check-in and move them through the virtual waiting room with automated text instructions. Luma Health's **Mobile Patient Intake** tools can help capture a patient's insurance information and driver's license in advance, to minimize physical exchange during appointments.