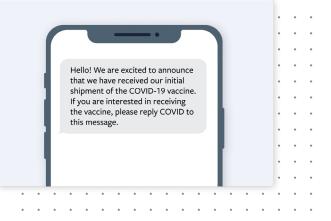

## PATIENT EDUCATION

Use Luma Health's **Broadcast Messaging** solution to proactively inform your patients on vaccine availability, eligibility, and administration timelines and address vaccine apprehensions, while reducing inbound calls.