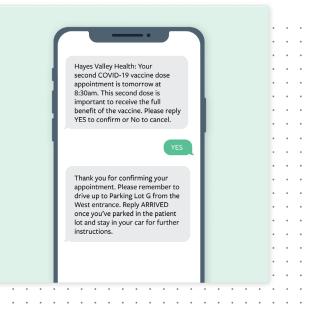

### APPOINTMENT REMINDERS

Use Luma Health's automated, multilingual, and HIPAA-compliant Interactive Appointment Reminders to reduce no-show rates and phone volumes, manage cancellations, and ensure patients are prepared for the appointment with AI-powered conversational workflows.

### **CHECK-IN & VACCINATION**

Use Luma Health's **Zero Contact Check-in** and **Waiting Room** solutions for patient self check-in and move them through the virtual waiting room with automated text instructions. Luma Health's **Mobile Patient Intake** tools can help capture a patient's insurance information and driver's license in advance, to minimize physical exchange during appointments.