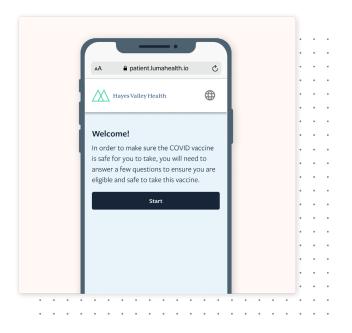

# **SCREENING & CONSENT**

Use Luma Health's **Mobile Patient Intake** solution to automate patient eligibility verification using customized **Self-Screening Surveys**. Once verified, use Luma Health's **Intake Forms** to capture patient consent and collect necessary PHI, to kickstart the patient's vaccination journey.