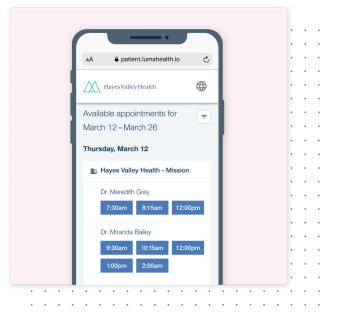

# SCHEDULING

Use Luma Health's **Patient Scheduling+** solution to offer your patients the convenience of online self-scheduling, based on your unique workflows. Luma Health's **Smart Waitlist** tool offers available appointment slots in real-time when other patients cancel or reschedule.