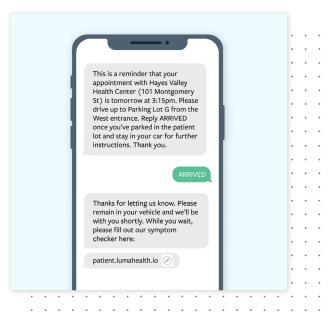

### APPOINTMENT REMINDERS

Use Luma Health's automated, multilingual, and HIPAA-compliant Interactive Appointment Reminders to reduce no-show rates and phone volumes, manage cancellations, and ensure patients are prepared for the appointment with AI-powered conversational workflows.

### **CHECK-IN & VACCINATION**

Use Luma Health's **Zero Contact Check-in** and **Waiting Room** solutions for patient self check-in and move them through the virtual waiting room with automated text instructions. Luma Health's **Mobile Patient Intake** tools can help capture a patient's insurance information and driver's license in advance, to minimize physical exchange during appointments.