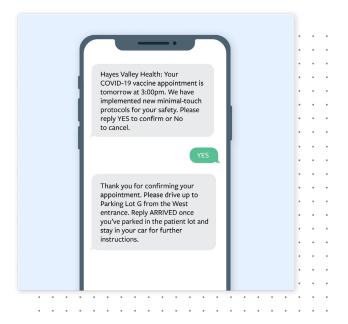

### APPOINTMENT REMINDERS

Use Luma Health's automated, multilingual, and HIPAA-compliant Interactive Appointment Reminders to reduce no-show rates and phone volumes, manage cancellations, and ensure patients are prepared for the appointment with AI-powered conversational workflows.

### **CHECK-IN & VACCINATION**

Use Luma Health's **Zero Contact Check-in** and **Waiting Room** solutions for patient self check-in and move them through the virtual waiting room with automated text instructions. Luma Health's **Mobile Patient Intake** tools can help capture a patient's insurance information and driver's license in advance, to minimize physical exchange during appointments.