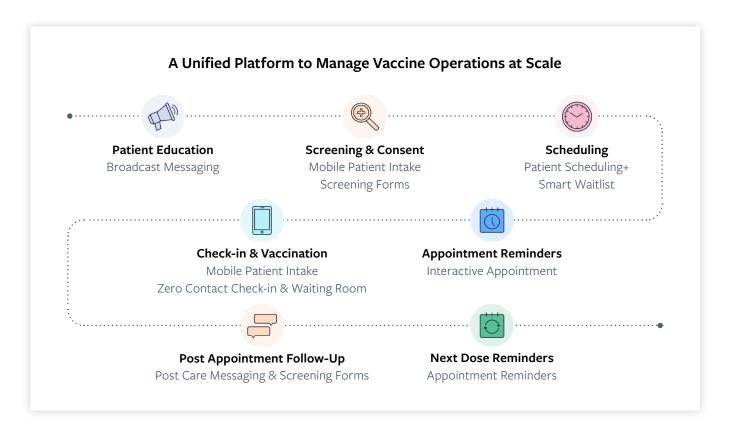

## PATIENT EDUCATION

Use Luma Health's **Broadcast Messaging** solution to proactively inform your patients on vaccine availability, eligibility, and administration timelines and address vaccine apprehensions, while reducing inbound calls.

# **SCREENING & CONSENT**

Use Luma Health's **Mobile Patient Intake** solution to automate patient eligibility verification using customized **Self-Screening Surveys**. Once verified, use Luma Health's **Intake Forms** to capture patient consent and collect necessary PHI, to kickstart the patient's vaccination journey.

# SCHEDULING

Use Luma Health's **Patient Scheduling+** solution to offer your patients the convenience of online self-scheduling, based on your unique workflows. Luma Health's **Smart Waitlist** tool offers available appointment slots in real-time when other patients cancel or reschedule.

### **CHECK-IN & VACCINATION**

Use Luma Health's **Zero Contact Check-in** and **Waiting Room** solutions for patient self check-in and move them through the virtual waiting room with automated text instructions. Luma Health's **Mobile Patient Intake** tools can help capture a patient's insurance information and driver's license in advance, to minimize physical exchange during appointments.

### APPOINTMENT REMINDERS

Use Luma Health's automated, multilingual, and HIPAA-compliant Interactive Appointment Reminders to reduce no-show rates and phone volumes, manage cancellations, and ensure patients are prepared for the appointment with AI-powered conversational workflows.

#### POST APPOINTMENT FOLLOW-UP

#### Use Luma Health's **Patient Screening Forms**

to prompt vaccine recipients to assess and track their wellness following their appointment, and guide those experiencing adverse events to seek appropriate medical attention, while complying with pharmaco-vigilance requirements.

#### **NEXT DOSE REMINDERS**

Use Luma Health's **Reminders and Patient Communication** solutions to ensure patients schedule and show up to their booster dose appointments.