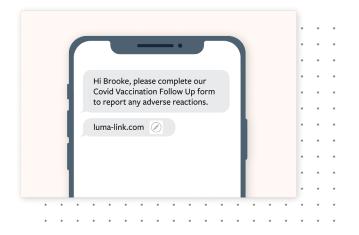

#### Use Luma Health's **Patient Screening Forms**

to prompt vaccine recipients to assess and track their wellness following their appointment, and guide those experiencing adverse events to seek appropriate medical attention, while complying with pharmaco-vigilance requirements.